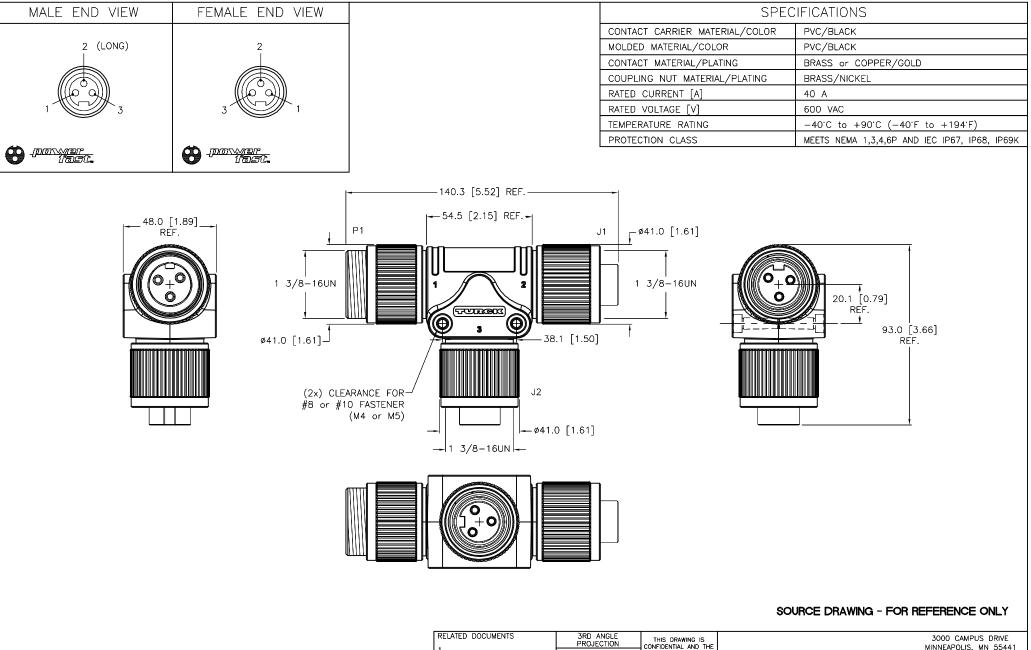

|                 |                        |    |                                |                                                                                           | 1.<br>2.<br>3.<br>4. |                         | WRITTEN PERMISSION IS<br>PROHIBITED. |            | <b>IRCK</b> 1-80<br>(763<br>(763)<br>(763) | 0-544-<br>) 553-7 | N 55441<br>7769<br>7300<br>)708 fax |   |
|-----------------|------------------------|----|--------------------------------|-------------------------------------------------------------------------------------------|----------------------|-------------------------|--------------------------------------|------------|--------------------------------------------|-------------------|-------------------------------------|---|
|                 |                        |    | MATERIAL<br>SEE SPECIFICATIONS | ALL DIMENSIONS<br>DISPLAYED ON THIS<br>DRAWING ARE FOR<br>REFERENCE ONLY<br>CONTACT TURCK |                      | CALE 1=2.0              | B DESCRIPTION<br>GSDM/2GKDM 30       |            |                                            |                   |                                     |   |
|                 |                        |    | FINISH                         |                                                                                           | MILLIMETER [ INCH ]  |                         | IDENTIFICATION NO. $U2-14749$        |            | REV                                        |                   |                                     |   |
| Е               | UPDATED CURRENT RATING | ER | 04/25/19 69361                 |                                                                                           | SEE SPECIFICATIONS   | FOR MORE<br>INFORMATION |                                      |            |                                            |                   |                                     |   |
| REV DESCRIPTION |                        |    | DATE                           | ECO NO.                                                                                   |                      |                         | DO NOT SCALE TH                      | IS DRAWING | FILE: U2-14749                             | SHEET             | 1 OF 1                              | ] |